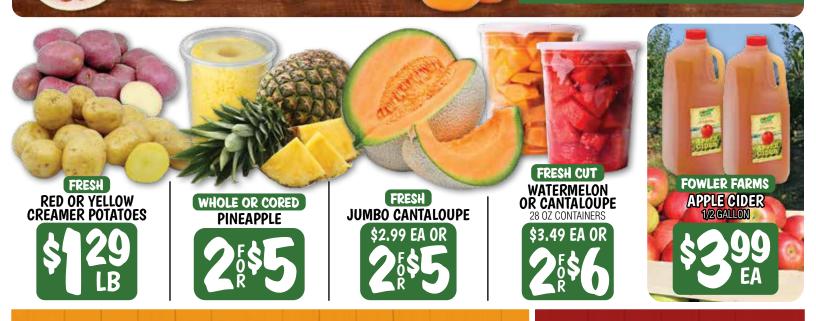

# FARM FRESH PRODUCE NOW IN SEASON: Florida Florida FLORIDA CITRUS

POMELOS, RUBY RED GRAPEFRUIT, YELLOW NAVELS, & FALLGLO TANGERINES!