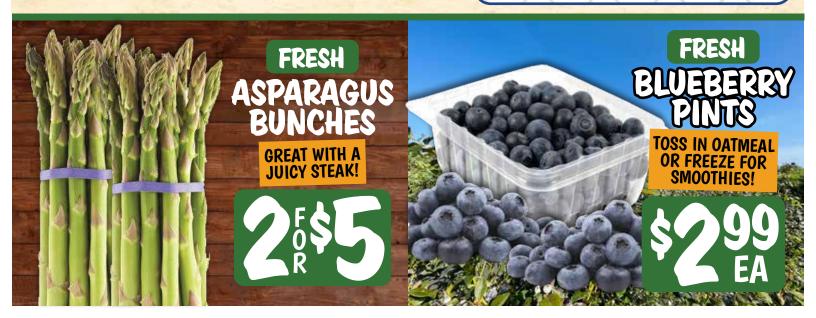

# FARM FRESH PRODUCE NOW IN SEASON: Florida Florida FLORIDA CITRUS

POMELOS, RUBY RED GRAPEFRUIT, YELLOW NAVELS, & FALLGLO TANGERINES!