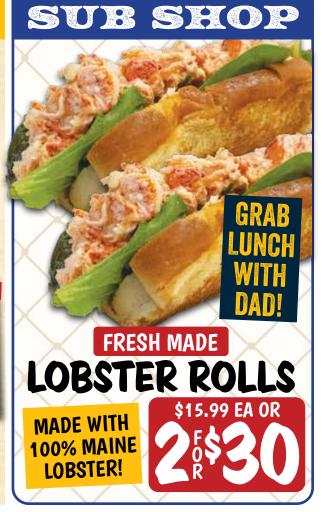

# WEEVL DEALS HAPPY, SUND 127HERS









#### OLD FASHIONED BUTCHER SHOP



DETWILER'S
BREAKFAST
PORK SAUSAGE
LINKS

\$499 LB



#### FRESH SEAFOOD SHOP

TREAT DAD TO SOMETHING EXTRA SPECIAL:

















#### AMISH STYLE DELI









SOMERDALE 1833 VINTAGE CHEDDAR





#### FARMHOUSE BAKERY

# THE BEST WAY TO DAD'S HEART!





#### GREAT GROCERY DEALS





**WAGYU BEEF TALLOW** 

11.5 OZ

### TOO R





KETTLE CHIPS 14 OZ MULTIPLE FLAVORS



\$5.99 EA OR









## Sweet Tea

The Detwiler's go-to sweet tea recipe!

#### Ingredients

- · 4 Cups Water
- · I Gallon Size Bag Lipton Tea
- · 11/4 Cup White Sugar



#### Instructions

- 1. Take a kettle and fill with 4 cups of water.
- 2. Add Lipton tea bag.
- 3. Add sugar.
- 4. Bring JUST to a boil. Do not let it come to a roaring boil or it will become bitter.
- 5. Grab a gallon container and fill with ice to the top.
- 6. Pour the concentrate over the ice. It will melt all of the ice, so add more. Then top with a little more water.
- 7. Squeeze a little lemon in and stir!



#### SHOP ONLINE!

instacart