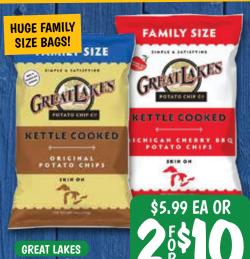

# WEEVL DEALS HAPPY, SUND 127HERS









#### OLD FASHIONED BUTCHER SHOP



DETWILER'S
BREAKFAST
PORK SAUSAGE
LINKS

\$499 LB



#### FRESH SEAFOOD SHOP

TREAT DAD TO SOMETHING EXTRA SPECIAL:

















#### AMISH STYLE DELI









SOMERDALE 1833 VINTAGE CHEDDAR





#### FARMHOUSE BAKERY

# THE BEST WAY TO DAD'S HEART!





#### GREAT GROCERY DEALS





**WAGYU BEEF TALLOW** 

11.5 OZ

### TOO R





KETTLE CHIPS 14 OZ MULTIPLE FLAVORS



\$5.99 EA OR









## Sweet Tea

The Detwiler's go-to sweet tea recipe!

#### Ingredients

- · 4 Cups Water
- · I Gallon Size Bag Lipton Tea
- · 11/4 Cup White Sugar



#### Instructions

- 1. Take a kettle and fill with 4 cups of water.
- 2. Add Lipton tea bag.
- 3. Add sugar.
- 4. Bring JUST to a boil. Do not let it come to a roaring boil or it will become bitter.
- 5. Grab a gallon container and fill with ice to the top.
- 6. Pour the concentrate over the ice. It will melt all of the ice, so add more. Then top with a little more water.
- 7. Squeeze a little lemon in and stir!



#### SHOP ONLINE!

instacart Delivery Now Available!

FRESHNESS
FOR LESS,
DELIVERED
RIGHT TO
YOUR DOOR!

EAT FRESH FOR LESS!

JUNE 12TH - 18TH, 2025

FOR LOCATIONS VIS