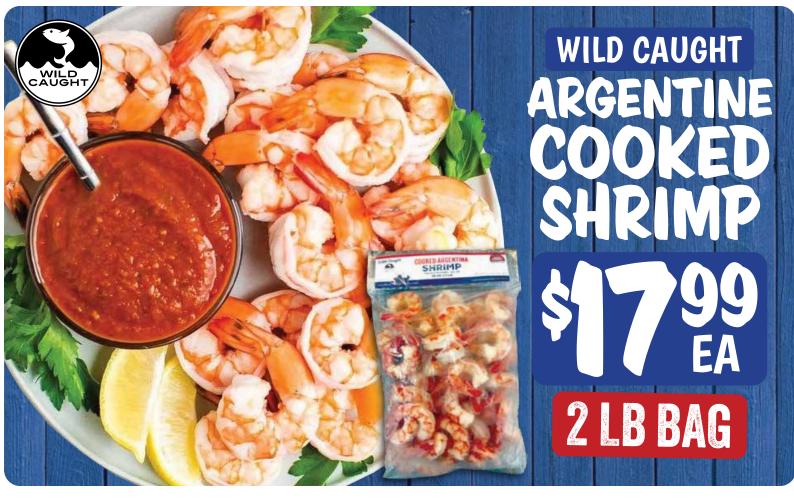

# WEEVL DEALS HAPPY, SUND 127HERS









#### OLD FASHIONED BUTCHER SHOP



DETWILER'S
BREAKFAST
PORK SAUSAGE
LINKS

\$499 LB



#### FRESH SEAFOOD SHOP

TREAT DAD TO SOMETHING EXTRA SPECIAL:

















#### AMISH STYLE DELI









SOMERDALE 1833 VINTAGE CHEDDAR





#### FARMHOUSE BAKERY

# THE BEST WAY TO DAD'S HEART!





#### GREAT GROCERY DEALS





**WAGYU BEEF TALLOW** 

11.5 OZ

### TOO R





KETTLE CHIPS 14 OZ MULTIPLE FLAVORS



\$5.99 EA OR









## Sweet Tea

The Detwiler's go-to sweet tea recipe!

#### Ingredients

- · 4 Cups Water
- · I Gallon Size Bag Lipton Tea
- · 11/4 Cup White Sugar



#### Instructions

- 1. Take a kettle and fill with 4 cups of water.
- 2. Add Lipton tea bag.
- 3. Add sugar.
- 4. Bring JUST to a boil. Do not let it come to a roaring boil or it will become bitter.
- 5. Grab a gallon container and fill with ice to the top.
- 6. Pour the concentrate over the ice. It will melt all of the ice, so add more. Then top with a little more wate