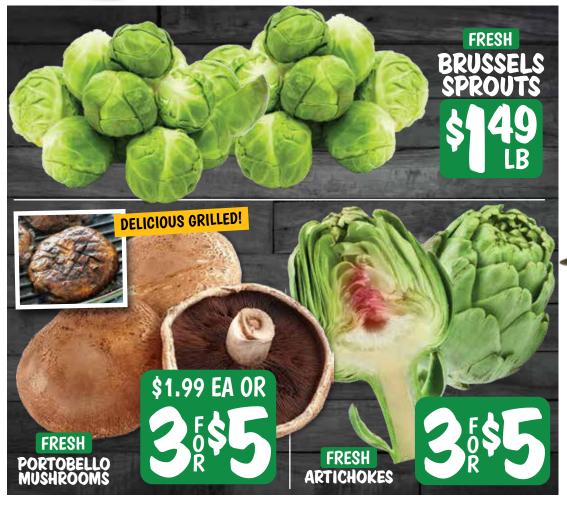

# WEEVL DEALS HAPPY, SUND 127HERS









#### OLD FASHIONED BUTCHER SHOP



DETWILER'S
BREAKFAST
PORK SAUSAGE
LINKS

\$499 LB



#### FRESH SEAFOOD SHOP

TREAT DAD TO SOMETHING EXTRA SPECIAL:

















#### AMISH STYLE DELI









SOMERDALE 1833 VINTAGE CHEDDAR





#### FARMHOUSE BAKERY

# THE BEST WAY TO DAD'S HEART!





#### GREAT GROCERY DEALS





**WAGYU BEEF TALLOW** 

11.5 OZ

### TOO R





KETTLE CHIPS 14 OZ MULTIPLE FLAVORS



\$5.99 EA OR









## Sweet Tea

The Detwiler's go-to sweet tea recipe!

#### Ingredients

- · 4 Cups Water
- · I Gallon Size Bag Lipton Tea
- · 11/4 Cup White Sugar



#### Instructions

- 1. Take a kettle and fill with 4 cups of water.
- 2. Add Lipton tea bag.
- 3. Add sugar.
- 4. Bring JUST to a boil. Do not let it come to a roaring boil or it will become bitter.
- 5. Grab a gallon container and fill with ice to the top.
- 6. Pour the concentrate over the ice. It will melt all of the ice, so add more. Then top with a little more water.
- 7.