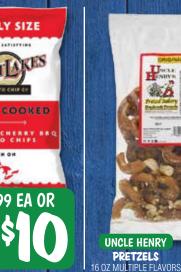

# WEEVL DEALS HAPPY, SUND 127HERS









#### OLD FASHIONED BUTCHER SHOP



DETWILER'S
BREAKFAST
PORK SAUSAGE
LINKS

\$499 LB



#### FRESH SEAFOOD SHOP

TREAT DAD TO SOMETHING EXTRA SPECIAL:

















#### AMISH STYLE DELI









SOMERDALE 1833 VINTAGE CHEDDAR





#### FARMHOUSE BAKERY

# THE BEST WAY TO DAD'S HEART!





#### GREAT GROCERY DEALS





**WAGYU BEEF TALLOW** 

11.5 OZ

### TOO R





KETTLE CHIPS 14 OZ MULTIPLE FLAVORS



\$5.99 EA OR









## Sweet Tea

The Detwiler's go-to sweet tea recipe!

#### Ingredients

- · 4 Cups Water
- · I Gallon Size Bag Lipton Tea
- · 11/4 Cup White Sugar



#### Instructions

- 1. Take a kettle and fill with 4 cups of water.
- 2. Add Lipton tea bag.
- 3. Add sugar.
- 4. Bring JUST to a boil. Do not let it come to a roaring boil or it will become bitter.
- 5. Grab a gallon container and fill with ice to the top.
- 6. Pour the concentrate over the ice. It will melt all of the ice, so add more. Then top with a little more water.
- 7. Squeeze a little lemon in and stir!



#### SHOP ONLINE!

instacart Delivery Now Available!

FRESHNESS
FOR LESS,
DELIVERED
RIGHT TO
YOUR DOOR!

EAT FRESH FOR LESS!

JUNE 12TH - 18TH, 2025

FOR LOCATIONS VISIT DETWILERMARKET.COM