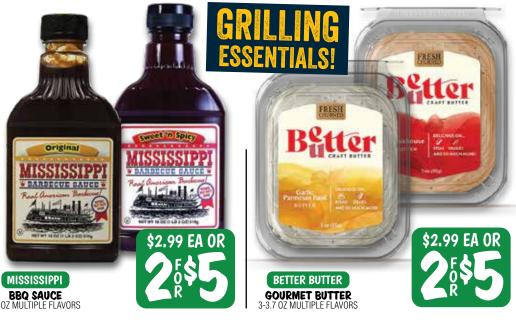

# WEEVL DEALS HAPPY, SUND 127HERS









#### OLD FASHIONED BUTCHER SHOP



DETWILER'S
BREAKFAST
PORK SAUSAGE
LINKS

\$499 LB



#### FRESH SEAFOOD SHOP

TREAT DAD TO SOMETHING EXTRA SPECIAL:

















#### AMISH STYLE DELI









SOMERDALE 1833 VINTAGE CHEDDAR





#### FARMHOUSE BAKERY

# THE BEST WAY TO DAD'S HEART!





#### GREAT GROCERY DEALS





**WAGYU BEEF TALLOW** 

11.5 OZ

### TOO R





KETTLE CHIPS 14 OZ MULTIPLE FLAVORS



\$5.99 EA OR









## Sweet Tea

The Detwiler's go-to sweet tea recipe!

#### Ingredients

- · 4 Cups Water
- · I Gallon Size Bag Lipton Tea
- · 11/4 Cup White Sugar



#### Instructions

- 1. Take a kettle and fill with 4 cups of water.
- 2. Add Lipton tea bag.
- 3. Add sugar.
- 4. Bring JUST to a boil. Do not let it come to a roaring boil or it will become bitter.
- 5. Grab a gallon container and fill with ice to the top.
- 6. Pour the concentrate over the ice. It will melt all of the ice, so add more. Then top with a little more water.
- 7. Squeeze a little lemon in and stir!



#### SHOP ONLINE!

instacart Delivery Now Available!

FRESHNESS
FOR LESS,
DELIVERED
RIGHT TO
YOUR DOOR!

EAT FRESH FO