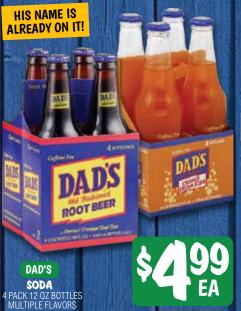

# WEEVL DEALS HAPPY, SUND 127HERS









#### OLD FASHIONED BUTCHER SHOP



DETWILER'S
BREAKFAST
PORK SAUSAGE
LINKS

\$499 LB



#### FRESH SEAFOOD SHOP

TREAT DAD TO SOMETHING EXTRA SPECIAL:

















#### AMISH STYLE DELI









SOMERDALE 1833 VINTAGE CHEDDAR





#### FARMHOUSE BAKERY

# THE BEST WAY TO DAD'S HEART!





#### GREAT GROCERY DEALS





**WAGYU BEEF TALLOW** 

11.5 OZ

### TOO R





KETTLE CHIPS 14 OZ MULTIPLE FLAVORS



\$5.99 EA OR









## Sweet Tea

The Detwiler's go-to sweet tea recipe!

#### Ingredients

- · 4 Cups Water
- · I Gallon Size Bag Lipton Tea
- · 11/4 Cup White Sugar



#### Instructions

- 1. Take a kettle and fill with 4 cups of water.
- 2. Add Lipton tea bag.
- 3. Add sugar.
- 4. Bring JUST to a boil. Do not let it come to a roaring boil or it will become bitter.
- 5. Grab a gallon container and fill with ice to the top.
- 6. Pour the concentrate over the ice. It will melt all of the ice, so add more. Then top with a little more water.
- 7. Squeeze a little lemon in and stir!



#### SHOP ONLINE!

instacart Delivery Now Available!

FRESHNESS
FOR LESS,
DELIVERED
RIGHT TO
YOUR DOOR!

EAT FRESH FOR LESS!

JUNE 12TH - 18TH, 2025

FOR LOCATIONS VISIT DETWILERMARKET.COM