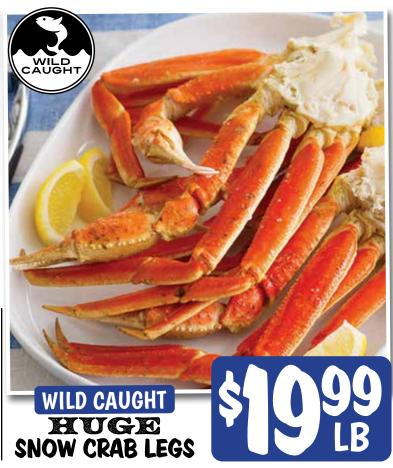

# WEEVL DEALS HAPPY, SUND 127HERS









#### OLD FASHIONED BUTCHER SHOP



DETWILER'S
BREAKFAST
PORK SAUSAGE
LINKS

\$499 LB



#### FRESH SEAFOOD SHOP

TREAT DAD TO SOMETHING EXTRA SPECIAL:

















#### AMISH STYLE DELI









SOMERDALE 1833 VINTAGE CHEDDAR





#### FARMHOUSE BAKERY

# THE BEST WAY TO DAD'S HEART!





#### GREAT GROCERY DEALS





**WAGYU BEEF TALLOW** 

11.5 OZ

### TOO R





KETTLE CHIPS 14 OZ MULTIPLE FLAVORS



\$5.99 EA OR









## Sweet Tea

The Detwiler's go-to sweet tea recipe!

#### Ingredients

- · 4 Cups Water
- · I Gallon Size Bag Lipton Tea
- · 11/4 Cup White Sugar



#### Instructions

- 1. Take a kettle and fill with 4 cups of water.
- 2. Add Lipton tea bag.
- 3. Add sugar.
- 4. Bring JUST to a boil. Do not let it come to a roaring boil or it will become bitter.
- 5. Grab a gallon container and fill with ice to the top.
- 6. Pour the concentrate over the ice. It will melt all of the ice, so add more. Then top with a little more wa