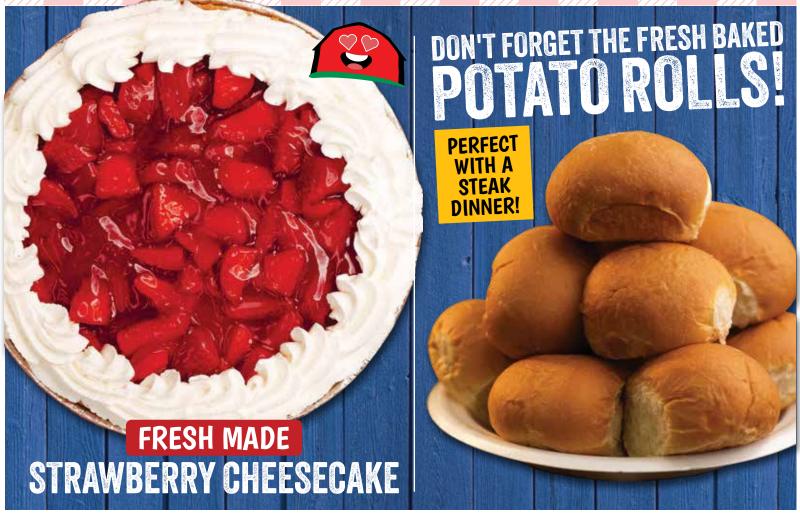

# WEEVL DEALS HAPPY, SUND 127HERS









#### OLD FASHIONED BUTCHER SHOP



DETWILER'S
BREAKFAST
PORK SAUSAGE
LINKS

\$499 LB



#### FRESH SEAFOOD SHOP

TREAT DAD TO SOMETHING EXTRA SPECIAL:

















#### AMISH STYLE DELI









SOMERDALE 1833 VINTAGE CHEDDAR





#### FARMHOUSE BAKERY

# THE BEST WAY TO DAD'S HEART!





#### GREAT GROCERY DEALS





**WAGYU BEEF TALLOW** 

11.5 OZ

### TOO R





KETTLE CHIPS 14 OZ MULTIPLE FLAVORS



\$5.99 EA OR









## Sweet Tea

The Detwiler's go-to sweet tea recipe!

#### Ingredients

- · 4 Cups Water
- · I Gallon Size Bag Lipton Tea
- · 11/4 Cup White Sugar



#### Instructions

- 1. Take a kettle and fill with 4 cups of water.
- 2. Add Lipton tea bag.
- 3. Add sugar.
- 4. Bring JUST to a boil. Do not let it come to a roaring boil or it will become bitter.
- 5. Grab a gallon container and fill with ice to the top.
- 6. Pour the concentrate over the ice. It will melt all of the ice, so add more. Then top with a little more water.
- 7. Squeeze a little lemon in and stir!



#### SHOP ONLINE!

instacart Delivery Now Available!

FRESHNESS
FOR LESS,
DELIVERED
RIGHT