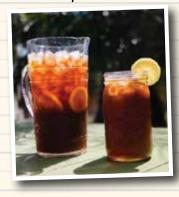

## Sweet Tea

The Detwiler's go-to sweet tea recipe!

#### Ingredients

- · 4 Cups Water
- · I Gallon Size Bag Lipton Tea
- · 11/4 Cup White Sugar

#### Instructions

- 1. Take a kettle and fill with 4 cups of water.
- 2. Add Lipton tea bag.
- 3. Add sugar.
- 4. Bring JUST to a boil. Do not let it come to a roaring boil or it will become bitter.
- 5. Grab a gallon container and fill with ice to the top.
- 6. Pour the concentrate over the ice. It will melt all of the ice, so add more. Then top with a little more water.
- 7. Squeeze a little lemon in and stir!