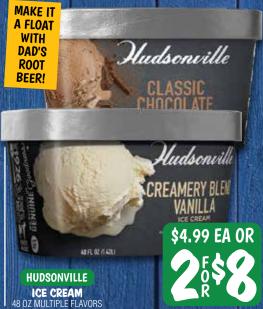

# WEEVL DEALS HAPPY, SUND 127HERS









#### OLD FASHIONED BUTCHER SHOP



DETWILER'S
BREAKFAST
PORK SAUSAGE
LINKS

\$499 LB



#### FRESH SEAFOOD SHOP

TREAT DAD TO SOMETHING EXTRA SPECIAL:

















#### AMISH STYLE DELI









SOMERDALE 1833 VINTAGE CHEDDAR





#### FARMHOUSE BAKERY

# THE BEST WAY TO DAD'S HEART!





#### GREAT GROCERY DEALS





**WAGYU BEEF TALLOW** 

11.5 OZ

### TOO R





KETTLE CHIPS 14 OZ MULTIPLE FLAVORS



\$5.99 EA OR









## Sweet Tea

The Detwiler's go-to sweet tea recipe!

#### Ingredients

- · 4 Cups Water
- · I Gallon Size Bag Lipton Tea
- · 11/4 Cup White Sugar



#### Instructions

- 1. Take a kettle and fill with 4 cups of water.
- 2. Add Lipton tea bag.
- 3. Add sugar.
- 4. Bring JUST to a boil. Do not let it come to a roaring boil or it will become bitter.
- 5. Grab a gallon container and fill with ice to the top.
- 6. Pour the concentrate over the ice. It will melt all of the ice, so add more. Then top with a little more water.
- 7. Squeeze a little lemon in and stir!



#### SHOP ONLINE!

instacart Delivery Now Available!

FRESHNESS
FOR LESS,
DELIVERED
RIGHT TO
YOUR DOOR!

EAT FRESH FOR LESS!

JUNE 12TH - 18TH, 2025

FOR LOCATIONS VISIT DETWILERMARKET.COM