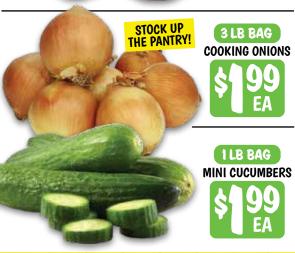

# WEEKLY DEALS JULY 17TH - 23PD, 2025

FRESH BLUEBERRY PINTS

FRESH ASPARAGUS

TRY IT ROASTED OR GRILLED!

2F\$3