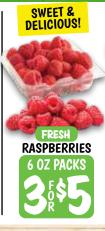

### FRESH PRODUCE

RAW MILK

CHEESE

FROM SUNSET YARM IN ANCASTER COUNTY, PA

RAW MILK CHEESE

FROM SUNSET YARM IN LANCASTER COUNTY, PA

MADE WITH
PASTURE FED
COW'S MILK
FROM SMALL
FAMILY FARMS

IN LANCASTER