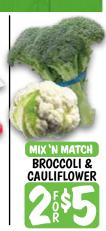

### FRESH PRODUCE

RAW MILK

CHEESE

FROM SUNSET YARM IN ANCASTER COUNTY, PA

RAW MILK CHEESE

FROM SUNSET YARM IN LANCASTER COUNTY, PA

MADE WITH
PASTURE FED
COW'S MILK
FROM SMALL
FAMILY FARMS

IN LANCASTER