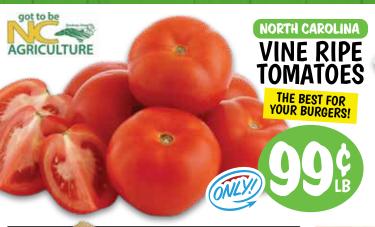

### FRESH PRODUCE

RAW MILK

CHEESE

FROM SUNSET YARM IN ANCASTER COUNTY, PA

RAW MILK CHEESE

FROM SUNSET YARM IN LANCASTER COUNTY, PA

MADE WITH
PASTURE FED
COW'S MILK
FROM SMALL
FAMILY FARMS

IN LANCASTER