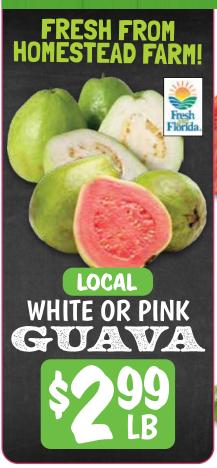

### FRESH PRODUCE

RAW MILK

CHEESE

FROM SUNSET YARM IN ANCASTER COUNTY, PA

RAW MILK CHEESE

FROM SUNSET YARM IN LANCASTER COUNTY, PA

MADE WITH
PASTURE FED
COW'S MILK
FROM SMALL
FAMILY FARMS

IN LANCASTER