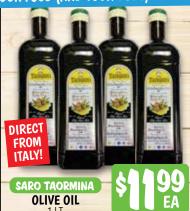

# WEEKLY DEALS JULY 17TH - 23PD, 2025





FRESH BLUEBERRY PINTS





FRESH ASPARAGUS

TRY IT ROASTED OR GRILLED!

2F\$3

### OLD FASHIONED BUTCHER SHOP





## FRESH SEAFOOD SHOP





### FRESH PRODUCE



RAW MILK

CHEESE

FROM SUNSET YARM IN ANCASTER COUNTY, PA

RAW MILK CHEESE

FROM SUNSET YARM IN LANCASTER COUNTY, PA









MADE WITH
PASTURE FED
COW'S MILK
FROM SMALL
FAMILY FARMS

IN LANCASTER

COUNTY, PA!









## YOUR GROCERY HEADQUARTERS

SWAP OUT SEED OILS FOR BEEF TALLOW, AVOCADO OIL, AND MORE—DELICIOUS, WHOLESOME FATS THAT LOVE YOUR FOOD (AND YOUR BODY) BACK!

















FARMHOUSE STYLE BAKERY

SEASONING BASE 8 OZ MULTIPLE FLAVORS





EAT FRESH FOR LESS!

JULY 17<sup>TH</sup> - 23<sup>RD</sup>, 2025

FOR LOCATIONS VISIT DETWILERMARKET.COM