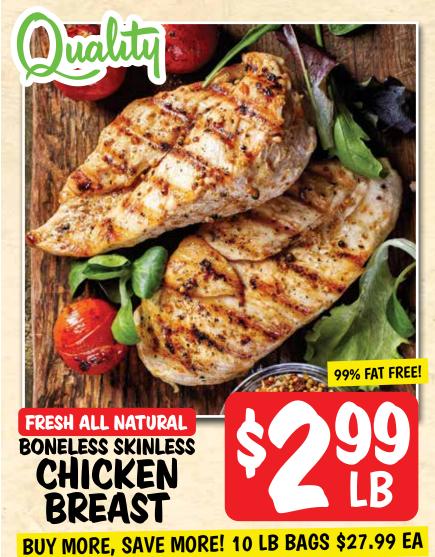

# WEEKLY DEALS JULY 17TH - 23PD, 2025





FRESH BLUEBERRY PINTS





FRESH ASPARAGUS

TRY IT ROASTED OR GRILLED!

2F\$3

### OLD FASHIONED BUTCHER SHOP





## FRESH SEAFOOD SHOP





### FRESH PRODUCE



RAW MILK

CHEESE

FROM SUNSET YARM IN ANCASTER COUNTY, PA

RAW MILK CHEESE

FROM SUNSET YARM IN LANCASTER COUNTY, PA









MADE WITH
PASTURE FED
COW'S MILK
FROM SMALL
FAMILY FARMS

IN LANCASTER

COUNTY, PA!









## YOUR GROCERY HEADQUARTERS

SWAP OUT SEED OILS FOR BEEF TALLOW, AVOCADO OIL, AND MORE—DELICIOUS, WHOLESOME FATS THAT LOVE YOUR FOOD (AND YOUR BODY) BACK!

















FARMHOUSE STYLE BAKERY

SEASONING BASE 8 OZ MULTIPLE FLAVORS





EAT FRESH FOR LESS!

JULY 17<sup>TH</sup> - 23<sup>RD</sup>, 2025

FOR LOCATIONS VISIT DETWILERMARKET.COM